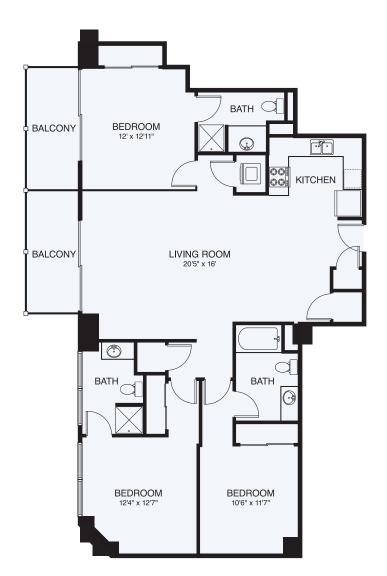

## **C6** 3 BED / 3 BATH

## 1449 SQ. FT.

| 640 N Church St.   Charlo | 640 N Church St.   Charlotte, NC 28202 |
|---------------------------|----------------------------------------|
| www.theascherupto         | wn.com                                 |

Floor plans are artist's rendering. All dimensions are approximate. Actual product and specifications may vary in dimension or detail. Not all features are available in every rental home. Prices and availability are subject to change. Rent is based on monthly frequency. Additional fees may apply, such as but not limited to package delivery, trash, water, amenities, etc. Deposits vary. Please see a representative for details.