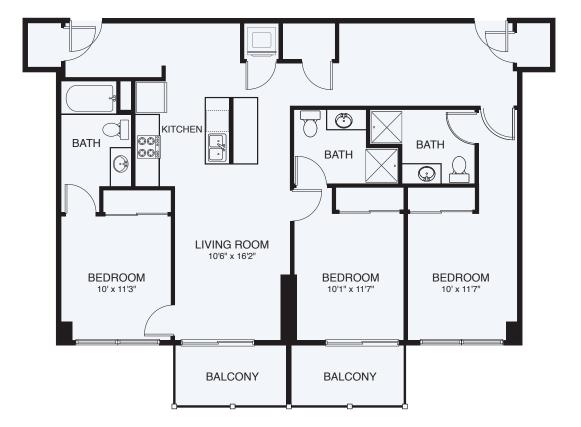

## **C2** 3 BED / 3 BATH

| THE ASCHER | 640 N Church St.   Charlotte, NC 28202 |
|------------|----------------------------------------|
|            | www.theascheruptown.com                |

Floor plans are artist's rendering. All dimensions are approximate. Actual product and specifications may vary in dimension or detail. Not all features are available in every rental home. Prices and availability are subject to change. Rent is based on monthly frequency. Additional fees may apply, such as but not limited to package delivery, trash, water, amenities, etc. Deposits vary. Please see a representative for details.