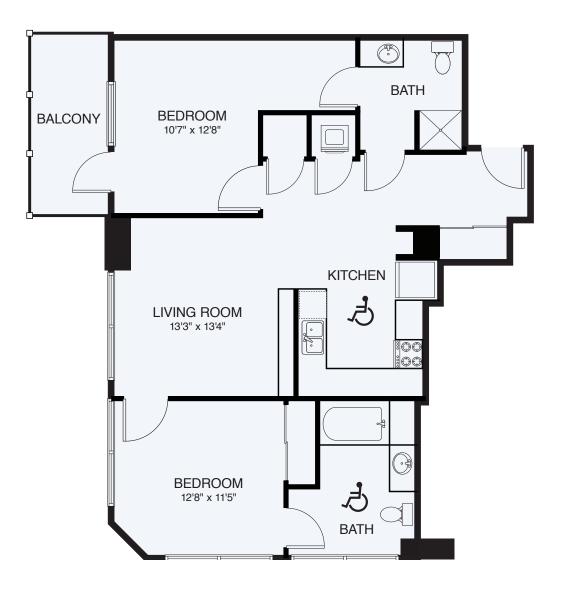

## B2-ADA 2 BED / 2 BATH

## 1029 SQ. FT.

| THE ASCHER | 640 N Church St.   Charlotte, NC 28202 |
|------------|----------------------------------------|
|            | www.theascheruptown.com                |
|            |                                        |