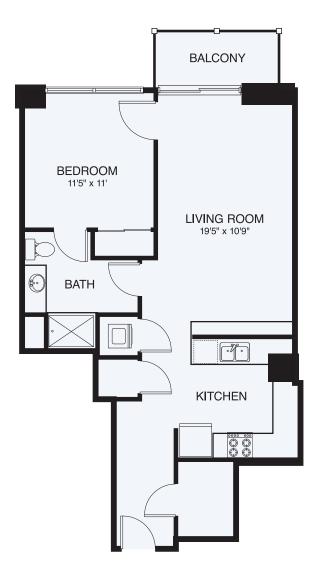

## **A10** 1 BED / 1 BATH

## **785** SQ. FT.

| THE ASCHER | 640 N Church St.   Charlotte, NC 28202 |
|------------|----------------------------------------|
|            | www.theascheruptown.com                |

Floor plans are artist's rendering. All dimensions are approximate. Actual product and specifications may vary in dimension or detail. Not all features are available in every rental home. Prices and availability are subject to change. Rent is based on monthly frequency. Additional fees may apply, such as but not limited to package delivery, trash, water, amenities, etc. Deposits vary. Please see a representative for details.